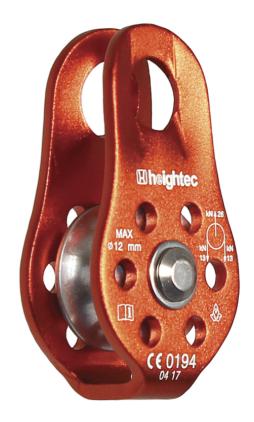

## Features:

- 20mm sheave
- Aluminium construction
- · Fixed cheek

Small sheave allows compact design. Self lubricating bearing.

Aluminium alloy side plates and pulley wheel for reduced weight.

Fixed side plates for simple rugged construction. Use with Oval karabiner.

Rope 12mm diameter or smaller.

## **Specifications:**

NB: specifications and colour may change without notice.

Size:

EN Test Mass: 26 kN

Loading: 2.6 kN SWL

Conformity: EN12278

Materials: Aluminium

Weight (kg): 0.11